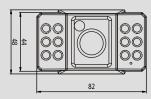

#### - DIMENSION -

## - SPECIFICATION -

| TEC-C212Q             |                                         |                      |
|-----------------------|-----------------------------------------|----------------------|
| Signal Format         | NTSC                                    | PAL                  |
| Horizontal Resolution | 550TV Lines                             |                      |
| Image Sensor          | 1/3" SONY High-Resolution Super HAD CCD |                      |
| Scanning System       | 525 lines interlaced                    | 625 lines interlaced |
| Synchronization       | Internal                                |                      |
| Video Output          | CVBS : $1.0$ Vp-p/ $75\Omega$           |                      |
| Min. Illumination     | Day : 3Lux, Night : 0.00Lux (IR LED On) |                      |
| Signal to Noise Ratio | 45dB or more (AGC Off)                  |                      |
| Gamma                 | 0.45                                    |                      |
| AGC                   | On                                      |                      |
| Input Voltage         | DC 12V (±10%)                           |                      |
| Power Consumption     | IR LED OFF: Max 2.0W or less            |                      |
|                       | IR LED ON: Max 3.2W or less             |                      |
| Operating Temperature | -10°C to +55°C                          |                      |
| Storage Temperature   | -20°C to +70°C                          |                      |
| Operating Humidity    | Under 90% Non-condensing                |                      |
| Storage Humidity      | Under 90% Non-condensing                |                      |
| Lens                  | Board Lens : 2.9mm                      |                      |
| Dimension             | 82.0(W) x 48.0(H) x 55.7(D)mm           |                      |
| Weight                | 170g (W/O Bracket)                      |                      |
| Option                | I-Type, Audio                           |                      |