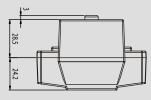

# **TEC-C212Q**

# 12PGS IR LED GAMERA





#### - FEATURES -

- 1/3" SONY High-Resolution Super HAD CCD
- 550TV Lines Horizontal Resolution
- 12pcs IR-LED for night vision (Day & Night)
- Visibility Range : 10mBoard Lens : 2.9mm

#### Option

• Audio













#### - DIMENSION -







## -I-TYPE -



TEC-C212QI

## - SPECIFICATION -

| TEC-C212Q             |                                         |                      |
|-----------------------|-----------------------------------------|----------------------|
| Signal Format         | NTSC                                    | PAL                  |
| Horizontal Resolution | 550TV Lines                             |                      |
| Image Sensor          | 1/3" SONY High-Resolution Super HAD CCD |                      |
| Scanning System       | 525 lines interlaced                    | 625 lines interlaced |
| Synchronization       | Internal                                |                      |
| Video Output          | CVBS : $1.0$ Vp-p/ $75\Omega$           |                      |
| Min. Illuminat