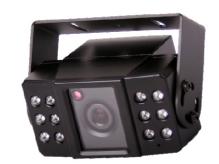

# 12PGS IR LED GAMERA

#### - FEATURES -

- 1/3" SONY High-Resolution Super HAD CCD
- 550TV Lines Horizontal Resolution
- 12pcs IR-LED for night vision (Day & Night)
- Visibility Range : 10mBoard Lens : 2.9mm